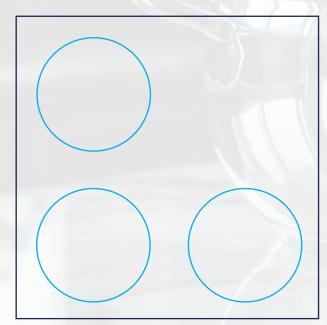

# Choices of Invisible Built-In Induction Hob

Fit your kitchens needs

Single Burner

2-zone Burner

3-zone Burner

4-zone Burner

**Scratch-proof**Resistant to use & abrasion

Resistant to conventional chemical detergents