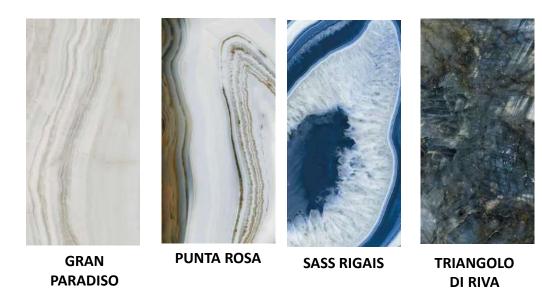

d into your countertop, backsplash, or even in a drawer.



## **Technical Specification**

Voltage:220V
Power: 2000W
METAL case
Timer function
Child safety lock function
Auto off function
Residual heat warning
Touch control
Slab thickness 12-18mm
3-year guarantee

# Choices of Invisible Built-In Induction Hob

Fit your kitchens needs



Single Burner



2-zone Burner



3-zone Burner



4-zone Burner







**Scratch-proof**Resistant to use & abrasion



Resistant to conventional chemical detergents









**UV** resistant



Resistant to high temperatures & thermal shock



**Waterproof**Absorption coefficient near zero

## **OUR RANGES**https://candiaceramica.it/product-category/candia-mega-slabs/



### marble COLLECTION



### precious stone collection



#### **stone** COLLECTION



#### cement & others COLLECTION



## solid colors collection



Organization & RND ABM TECH SA info@abmcosmos.com www.candiaceramica.it