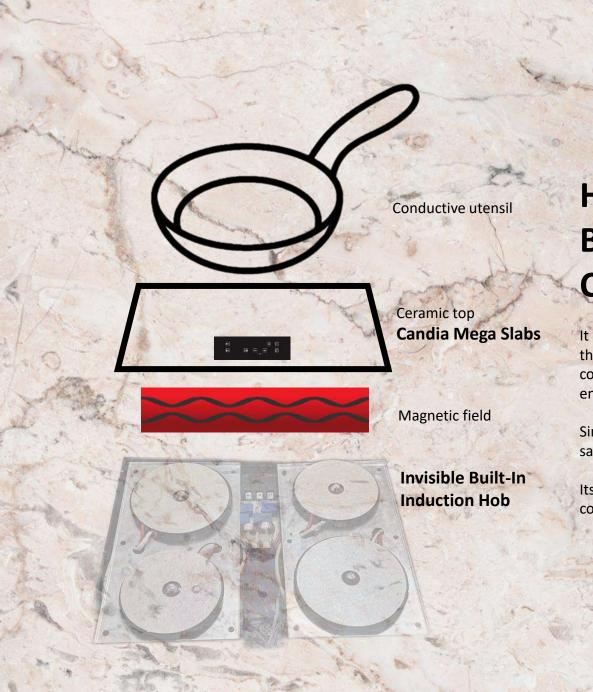

# How does the Invisible Built-In Induction Hob Cooktop work?

It is designed to be installed beneath your countertop. Utilizing the innovative Invisible-Induction Technology, it heats your cookware directly through the countertop, ensuring efficient energy use without waste.

Since it doesn't produce direct heat, your countertop remains safe to use as a regular surface when not in use for cooking.

Its controller can be conveniently installed into your countertop, backsplash, or even in a drawer.

The induction process works by generating a magnetic field that interacts with a metal container. When a suitable container is placed on the induction plate, the magnetic waves cause the particles in the container to vibrate, generating heat and cooking the contents.