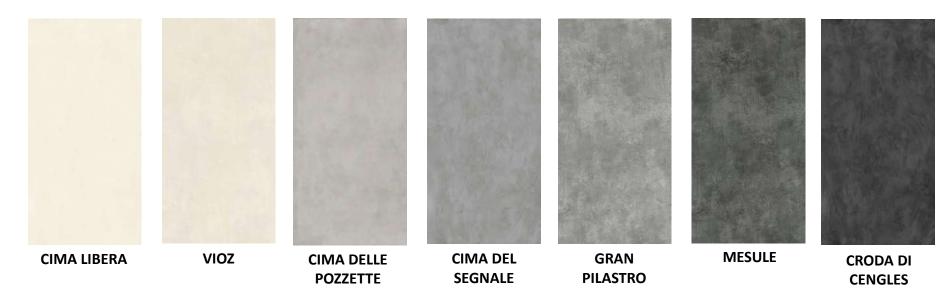

or even in a drawer.



## **Technical Specification**

Voltage:220V
Power: 2000W
METAL case
Timer function
Child safety lock function
Auto off function
Residual heat warning
Touch control
Slab thickness 12-18mm
3-year guarantee

# Choices of Invisible Built-In Induction Hob

Fit your kitchens needs



Single Burner



2-zone Burner



3-zone Burner



4-zone Burner







**Scratch-proof**Resistant to use & abrasion



Resistant to conventional chemical detergents









**UV** resistant



Resistant to high temperatures & thermal shock



**Waterproof**Absorption coefficient near zero

## **OUR RANGES**https://candiaceramica.it/product-category/candia-mega-slabs/



### marble COLLECTION



### precious stone collection



#### **stone** COLLECTION



#### cement & others COLLECTION



## solid colors collection



Organization & RND ABM TECH SA info@abmcosmos.com www.candiaceramica.it