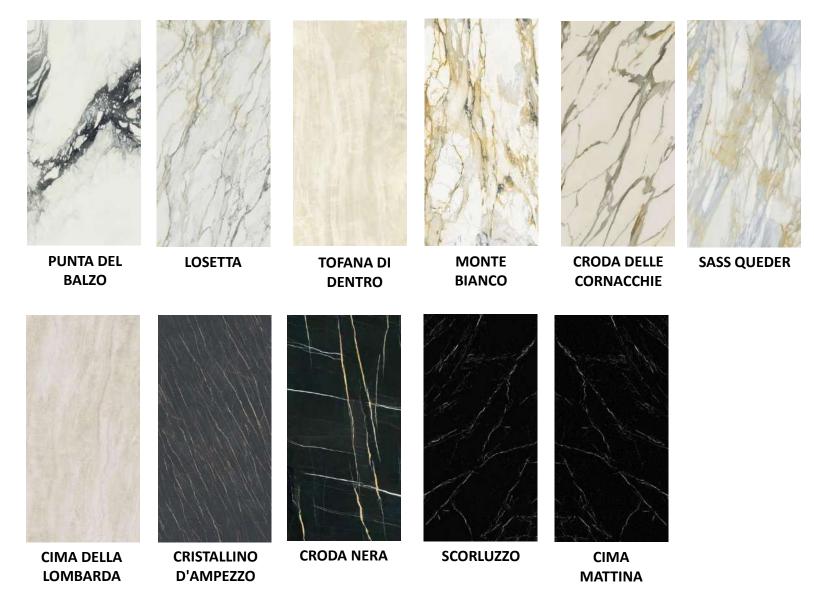

use for cooking.

Its controller can be conveniently installed into your countertop, backsplash, or even in a drawer.



## **Technical Specification**

Voltage:220V
Power: 2000W
METAL case
Timer function
Child safety lock function
Auto off function
Residual heat warning
Touch control
Slab thickness 12-18mm
3-year guarantee

# Choices of Invisible Built-In Induction Hob

Fit your kitchens needs



Single Burner



2-zone Burner



3-zone Burner



4-zone Burner







**Scratch-proof**Resistant to use & abrasion



Resistant to conventional chemical detergents









**UV** resistant



Resistant to high temperatures & thermal shock



**Waterproof**Absorption coefficient near zero

## **OUR RANGES**https://candiaceramica.it/product-category/candia-mega-slabs/



### marble COLLECTION



### precious stone collection



#### **stone** COLLECTION



#### cement & others COLLECTION



## solid colors collection



Organization & RND ABM TECH SA info@abmcosmos.com www.candiaceramica.it