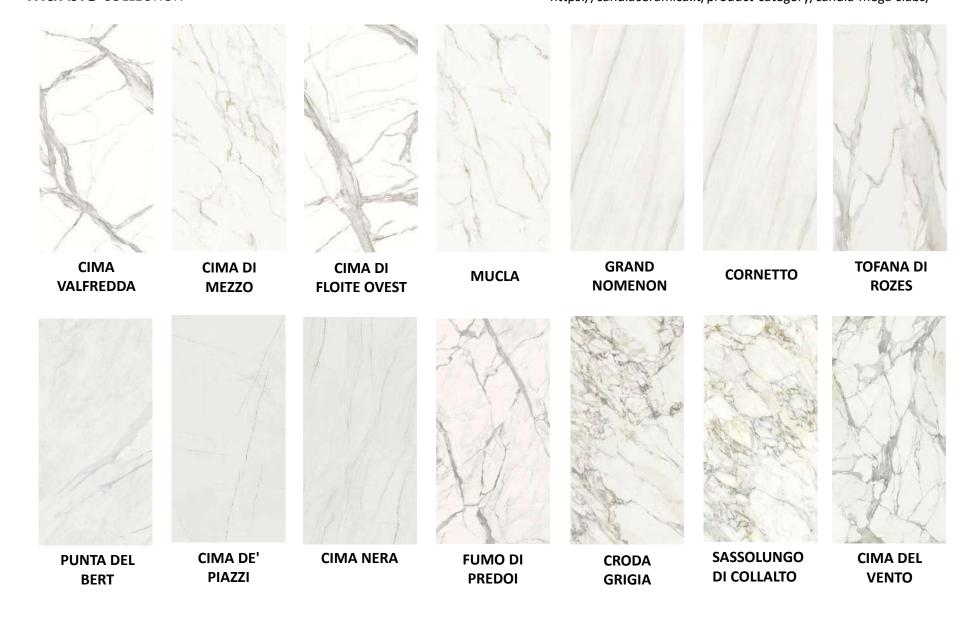

gular surface when not in use for cooking.

Its controller can be conveniently installed into your countertop, backsplash, or even in a drawer.



## **Technical Specification**

Voltage:220V
Power: 2000W
METAL case
Timer function
Child safety lock function
Auto off function
Residual heat warning
Touch control
Slab thickness 12-18mm
3-year guarantee

# Choices of Invisible Built-In Induction Hob

Fit your kitchens needs



Single Burner



2-zone Burner



3-zone Burner



4-zone Burner







**Scratch-proof**Resistant to use & abrasion



Resistant to conventional chemical detergents









**UV** resistant



Resistant to high temperatures & thermal shock



**Waterproof**Absorption coefficient near zero

## **OUR RANGES**https://candiaceramica.it/product-category/candia-mega-slabs/



### marble COLLECTION



### precious stone collection



#### **stone** COLLECTION



#### cement & others COLLECTION



## solid colors collection



Organization & RND ABM TECH SA info@abmcosmos.com www.candiaceramica.it