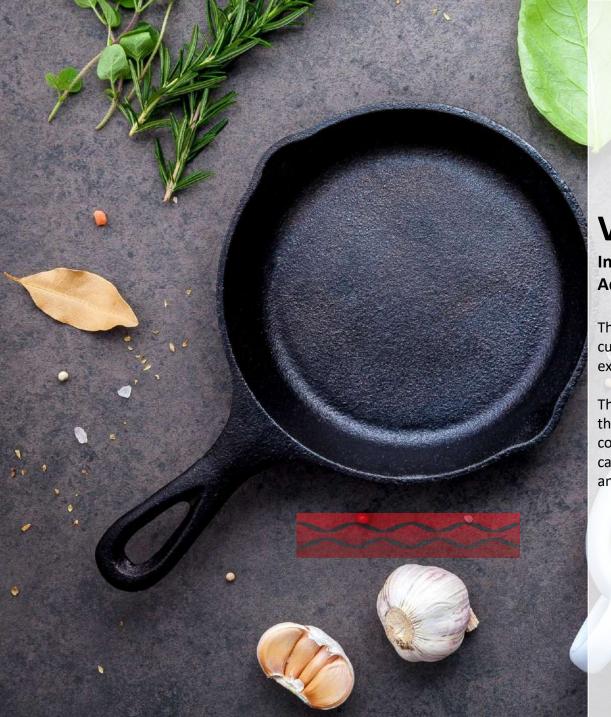

## **Experience a New Level** of Cooking

Seamless Integration
Modern Kitchen

Candia Mega Slabs has long been the top choice for kitchen countertops due to its durability, resistance to heat, stains, and scratches. It is also moisture-resistant and easy to clean, making it ideal for any kitchen environment.

Combination of our Candia Mega Slabs with cutting-edge induction technology, which operates through a sophisticated magnetic field, you will enjoy seamlessly prepare, cook, and dine in the same area.

The induction process works by generating a magnetic field that interacts with a metal container. When a suitable container is placed on the induction plate, the magnetic waves cause the particles in the container to vibrate, generating heat and cooking the contents.