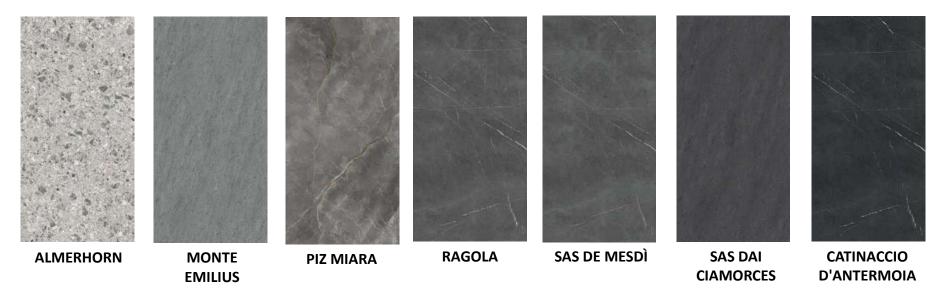

can be conveniently installed into your countertop, backsplash, or even in a drawer.



## **Technical Specification**

Voltage:220V
Power: 2000W
METAL case
Timer function
Child safety lock function
Auto off function
Residual heat warning
Touch control
Slab thickness 12-18mm
3-year guarantee

# Choices of Invisible Built-In Induction Hob

Fit your kitchens needs



Single Burner



2-zone Burner



3-zone Burner



4-zone Burner







**Scratch-proof**Resistant to use & abrasion



Resistant to conventional chemical detergents









**UV** resistant



Resistant to high temperatures & thermal shock



**Waterproof**Absorption coefficient near zero

## **OUR RANGES**https://candiaceramica.it/product-category/candia-mega-slabs/



### marble COLLECTION



### precious stone collection



#### **stone** COLLECTION



#### cement & others COLLECTION



## solid colors collection



Organization & RND ABM TECH SA info@abmcosmos.com www.candiaceramica.it