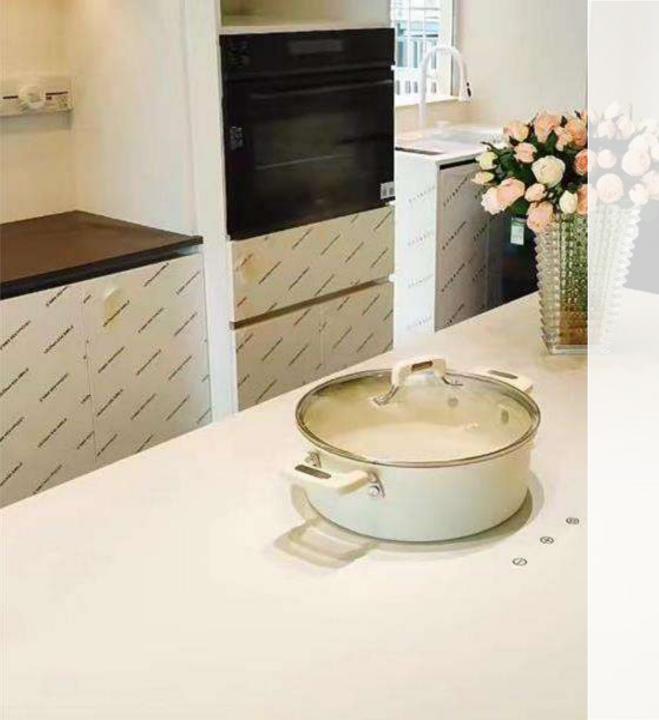

We are excited to elevate your kitchen experience with the Countertop Invisible Built-In Induction Hob Cooktop.

## **Versatile & Safety**

**Invisible Technology Advanced Features for Ultimate Convenience** 

The surface remains cool to the touch. The electromagnetic currents heat only the cookware, ensuring a safer cooking experience.

Since it doesn't produce direct heat, your countertop remains safe to use as a regular surface when not in use for cooking.

Its controller can be conveniently installed into your countertop, backsplash, or even in a drawer.