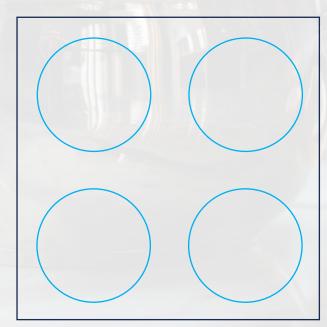

# Choices of Invisible Built-In Induction Hob

Fit your kitchens needs

Single Burner

2-zone Burner

3-zone Burner

4-zone Burner

**Scratch-proof**Resistant to use & abrasion

Resistant to conventional chemical detergents